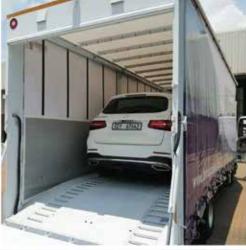

#### **VOLVO**

The truck is a Volvo FH440 6x4 T/Tractor with air suspension.

The trailer is a 15 metre tri-axel step-deck tautliner with air suspension.

- Back hydraulic load ramp with 15 ton capacity 2.45 metre door width.
- Main deck 10 metre length x 2.5 metre width x 3.35 metre height.
- Air dock leveller at back to assist with loading of vehicles, or to level main deck for general cargo.
- Hydraulic ramp for loading vehicles onto top deck 3.5 ton capacity.
- Top deck 5 metre length x 2.5 metre width x 2.7 metre height.
- Weight capacity 26 tons.
- · General cargo or 3 x motor vehicles can be loaded.