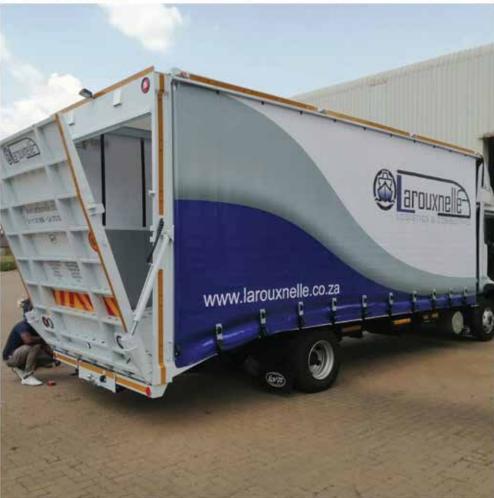

# UD truck

The truck is a UD MKE210 Croner fixed body tautliner.

- Back hydraulic load ramp for motor vehicles.
- Body is 6.1 metre length x 2.4 metre width x 2.35 metre height.
- Door opening is 2.25 metre wide.
- Weight capacity 5 tons.
- · General cargo or motor vehicles can be loaded.