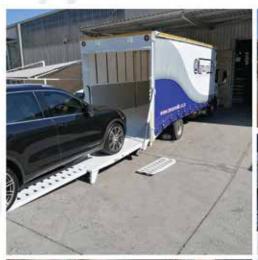

#### **VOLVO**

The truck is a Volvo FH440 6x4 T/Tractor with air suspension.

The trailer is a 15 metre tri-axel step-deck tautliner with air suspension.

- Back hydraulic load ramp with 15 ton capacity 2.45 metre door width.
- Main deck 10 metre length x 2.5 metre width x 3.35 metre height.
- Air dock leveller at back to assist with loading of vehicles, or to level main deck for general cargo.
- Hydraulic ramp for loading vehicles onto top deck 3.5 ton capacity.
- Top deck 5 metre length x 2.5 metre width x 2.7 metre height.
- Weight capacity 26 tons.
- · General cargo or 3 x motor vehicles can be loaded.