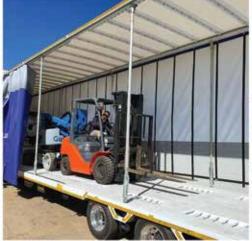

# UD truck

The truck is a UD MKE210 Croner fixed body tautliner.

- Back hydraulic load ramp for motor vehicles.
- Body is 6.1 metre length x 2.4 metre width x 2.35 metre height.
- Door opening is 2.25 metre wide.
- Weight capacity 5 tons.
- · General cargo or motor vehicles can be loaded.