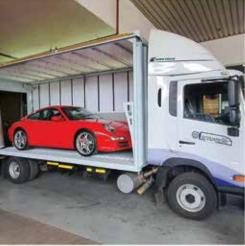

# UD truck

The truck is a UD MKE210 Croner fixed body tautliner.

- Back hydraulic load ramp for motor vehicles.
- Body is 6.1 metre length x 2.4 metre width x 2.35 metre height.
- Door opening is 2.25 metre wide.
- Weight capacity 5 tons.
- · General cargo or motor vehicles can be loaded.