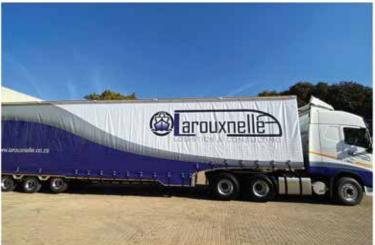

#### **VOLVO**

The truck is a Volvo FH440 6x4 T/Tractor with air suspension.

The trailer is a 15 metre tri-axel step-deck tautliner with air suspension.

- Back hydraulic load ramp with 15 ton capacity 2.45 metre door width.
- Main deck 10 metre length x 2.5 metre width x 3.35 metre height.
- Air dock leveller at back to assist with loading of vehicles, or to level main deck for general cargo.
- Hydraulic ramp for loading vehicles onto top deck 3.5 ton capacity.
- Top deck 5 metre length x 2.5 metre width x 2.7 metre height.
- Weight capacity 26 tons.
- · General cargo or 3 x motor vehicles can be loaded.