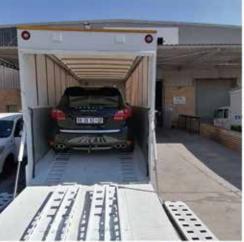

#### **VOLVO**

The truck is a Volvo FH440 6x4 T/Tractor with air suspension.

The trailer is a 15 metre tri-axel step-deck tautliner with air suspension.

- Back hydraulic load ramp with 15 ton capacity 2.45 metre door width.
- Main deck 10 metre length x 2.5 metre width x 3.35 metre height.
- Air dock leveller at back to assist with loading of vehicles, or to level main deck for general cargo.
- Hydraulic ramp for loading vehicles onto top deck 3.5 ton capacity.
- Top deck 5 metre length x 2.5 metre width x 2.7 metre height.
- Weight capacity 26 tons.
- · General cargo or 3 x motor vehicles can be loaded.