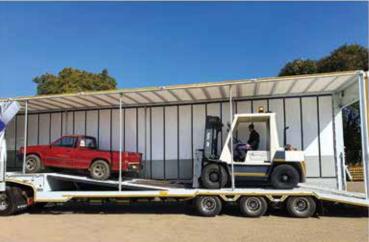

#### **VOLVO**

The truck is a Volvo FH440 6x4 T/Tractor with air suspension.

The trailer is a 15 metre tri-axel step-deck tautliner with air suspension.

- Back hydraulic load ramp with 15 ton capacity 2.45 metre door width.
- Main deck 10 metre length x 2.5 metre width x 3.35 metre height.
- Air dock leveller at back to assist with loading of vehicles, or to level main deck for general cargo.
- Hydraulic ramp for loading vehicles onto top deck 3.5 ton capacity.
- Top deck 5 metre length x 2.5 metre width x 2.7 metre height.
- Weight capacity 26 tons.
- · General cargo or 3 x motor vehicles can be loaded.