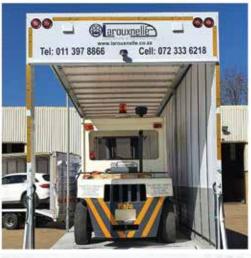

# UD truck

The truck is a UD MKE210 Croner fixed body tautliner.

- Back hydraulic load ramp for motor vehicles.
- Body is 6.1 metre length x 2.4 metre width x 2.35 metre height.
- Door opening is 2.25 metre wide.
- Weight capacity 5 tons.
- · General cargo or motor vehicles can be loaded.