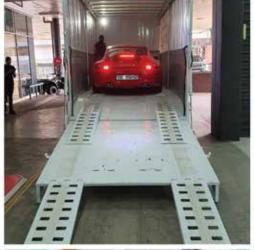

# UD truck

The truck is a UD MKE210 Croner fixed body tautliner.

- Back hydraulic load ramp for motor vehicles.
- Body is 6.1 metre length x 2.4 metre width x 2.35 metre height.
- Door opening is 2.25 metre wide.
- Weight capacity 5 tons.
- · General cargo or motor vehicles can be loaded.