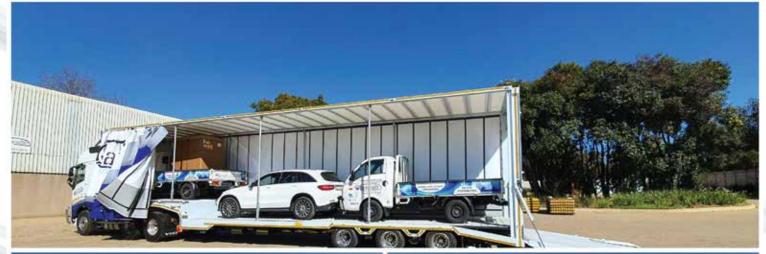

#### **VOLVO**

The truck is a Volvo FH440 6x4 T/Tractor with air suspension.

The trailer is a 15 metre tri-axel step-deck tautliner with air suspension.

- Back hydraulic load ramp with 15 ton capacity 2.45 metre door width.
- Main deck 10 metre length x 2.5 metre width x 3.35 metre height.
- Air dock leveller at back to assist with loading of vehicles, or to level main deck for general cargo.
- Hydraulic ramp for loading vehicles onto top deck 3.5 ton capacity.
- Top deck 5 metre length x 2.5 metre width x 2.7 metre height.
- Weight capacity 26 tons.
- · General cargo or 3 x motor vehicles can be loaded.