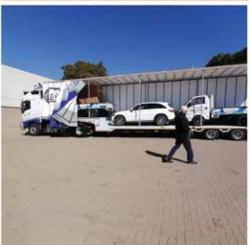

#### **VOLVO**

The truck is a Volvo FH440 6x4 T/Tractor with air suspension.

The trailer is a 15 metre tri-axel step-deck tautliner with air suspension.

- Back hydraulic load ramp with 15 ton capacity 2.45 metre door width.
- Main deck 10 metre length x 2.5 metre width x 3.35 metre height.
- Air dock leveller at back to assist with loading of vehicles, or to level main deck for general cargo.
- Hydraulic ramp for loading vehicles onto top deck 3.5 ton capacity.
- Top deck 5 metre length x 2.5 metre width x 2.7 metre height.
- Weight capacity 26 tons.
- · General cargo or 3 x motor vehicles can be loaded.